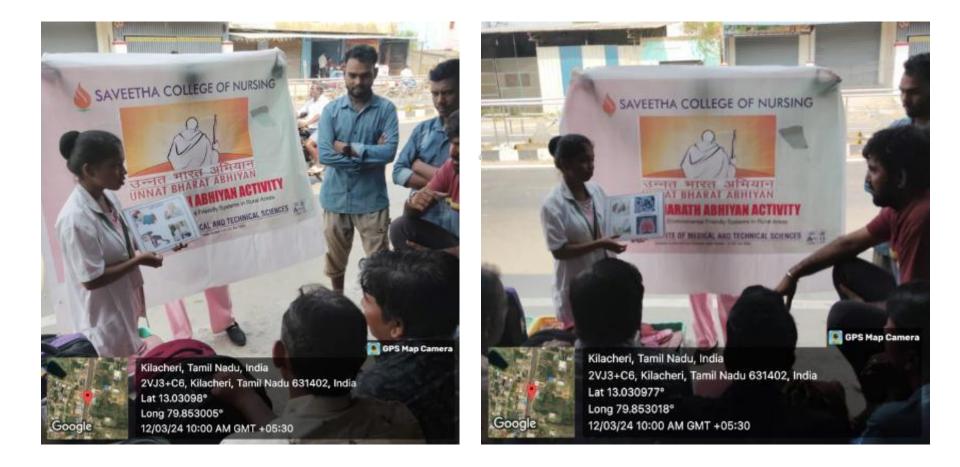

UBA Activity – Awareness on Harmful Effect of Drug Abuse among General Public at Kilacherri on 12.03.2024

# UBA Activity – Awareness on Impact of Drunk and Drive among General Public at Kilacherri on 12.03.2024

UBA Activity - Health Education on Prevention of Stress among General Public at Madhuramangalam on 13.03.2024