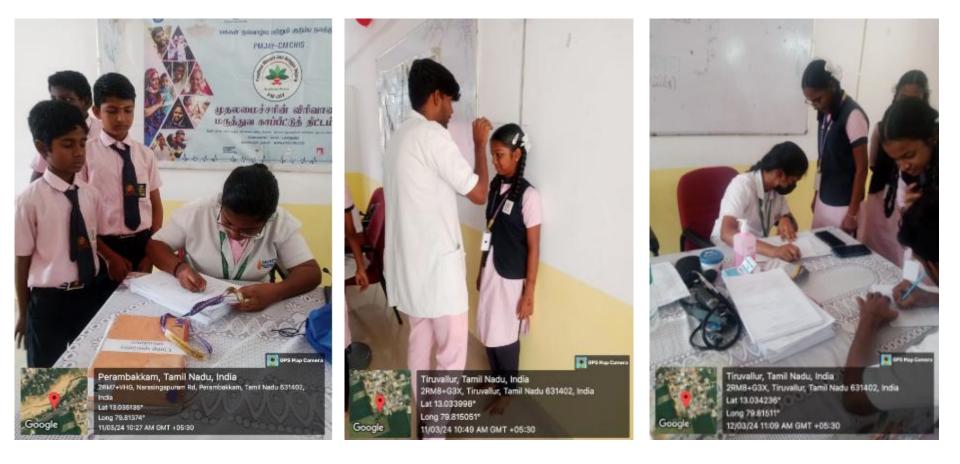

SDG Activity - Awareness on Temporary Family Planning Methods among General Public at UCHC, Alandur on 11.03.2024

Multispecialty Camp among School Students at St. Mary's Higher Secondary School, Irulenchery, Perambakkam on 11.03.2024 & 12.03.2024