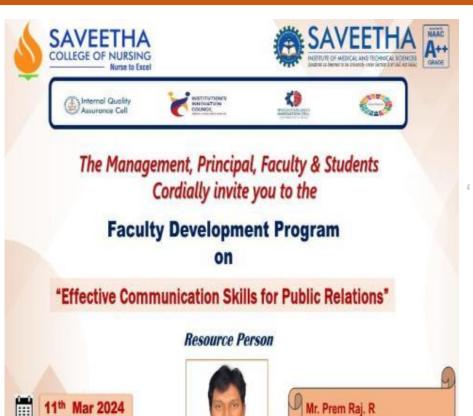

# Faculty Development Program on Effective Communication Skills for Public Relations at Council Hall, SCON on 11.03.2024

6

12.00 Noon

**Council hall, SCON** 

Assistant Professor

**Department of English** 

Saveetha Engineering College