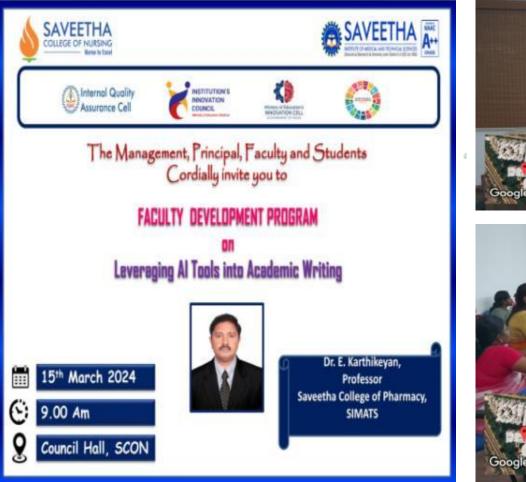

# Faculty Development Program on Leveraging Al Tool into Academic Writing at Council Hall, SCON on 15.03.2024

15/03/24 09:03 AM GMT +05:30