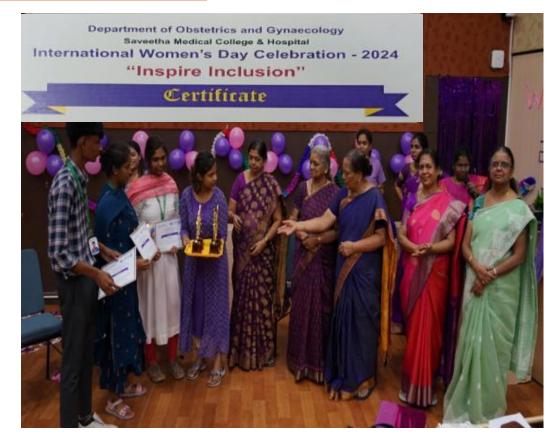

# **Resource Person**

Mrs.Sheela P, Assistant Professor served as a Resource Person at ES College of Nursing and delivered the session on Artificial Intelligence in Mental Health on 13.03.2024