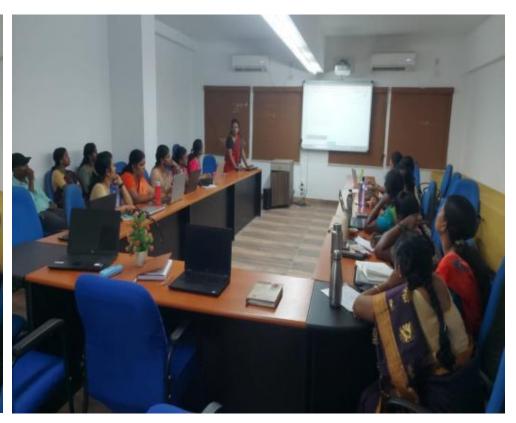

# Faculty Development Program on Effective Communication Skills for Public Relations at Council Hall, SCON on 11.03.2024

6

12.00 Noon

**Council hall, SCON** 

Assistant Professor

**Department of English** 

Saveetha Engineering College