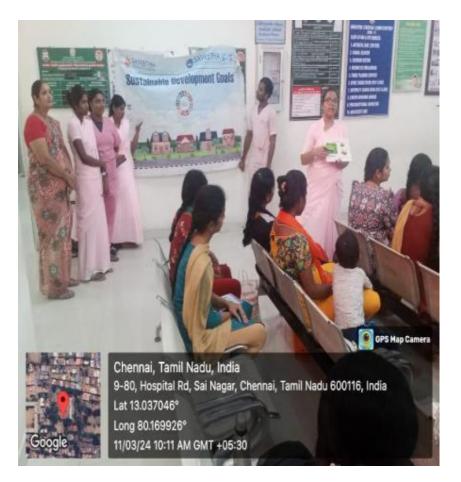

GPS Map Camera

UBA Activity - Health Education on Prevention of Urinary Incontinence among General Public at Madhuramangalam on 13.03.2024

SDG Activity - Awareness on Importance of Breast Feeding among General Public at UCHC Chinna Porur on 11.03.2024

SDG Activity - Awareness on Temporary Family Planning Methods among General Public at UCHC, Alandur on 11.03.2024

Multispecialty Camp among School Students at St. Mary's Higher Secondary School, Irulenchery, Perambakkam on 11.03.2024 & 12.03.2024