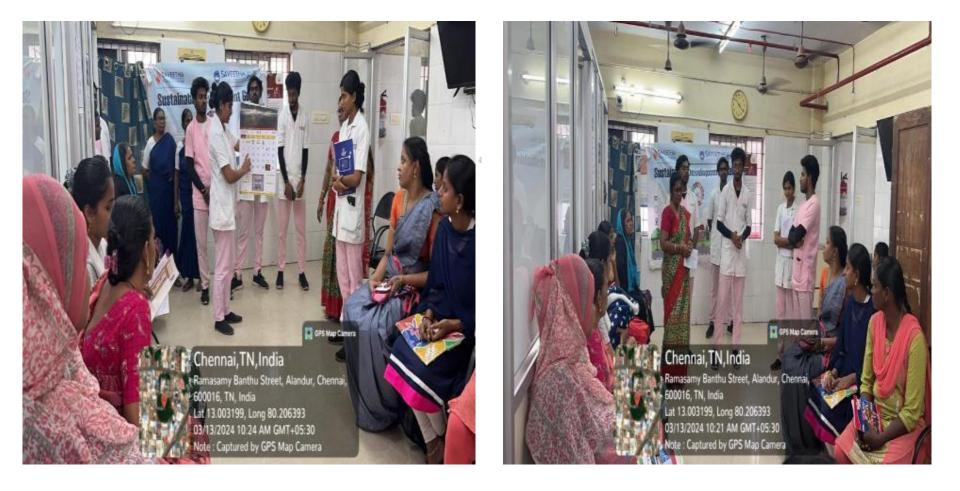

SDG Activity - Awareness on Temporary Family Planning Methods among General Public at UCHC, Alandur on 11.03.2024

Multispecialty Camp among School Students at St. Mary's Higher Secondary School, Irulenchery, Perambakkam on 11.03.2024 & 12.03.2024